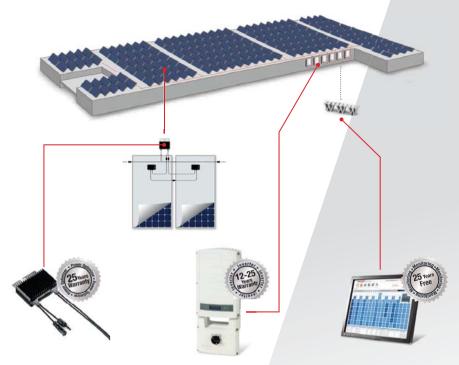

### SIMPLIFIED ELECTRICAL DESIGN

Less electrical components for lower cost and improved reliability

SolarEdge system

### **COST SAVING MAINTENANCE**

- > Free module-level monitoring for 25 years
- > Maintenance teams "Know Before they Go" reducing truck rolls to solve issues
- > Connect on the go and monitor your system on your phone, tablet or computer
- > Low Cost of Ownership: 25 year warranty on power optimizers
- > 12 year warranty on inverter low cost extension to 20/25 years

### SolarEdge Monitoring

Full visibility of system performance

Remote troubleshooting: "Know before you go"