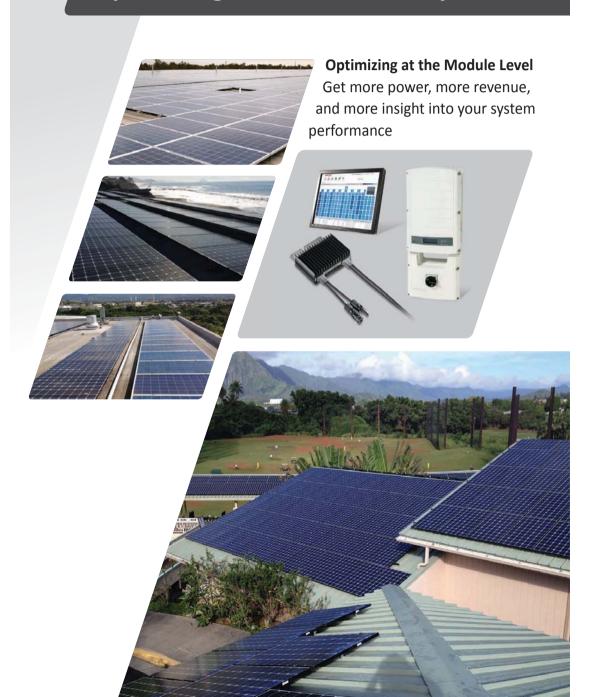

# **Optimizing Commercial PV Systems**



### >Improve Your Bottom Line

### MORE POWER FROM YOUR ROOFTOP

Increase your system size with more modules on the roof

### Flexible site design > More modules on the roof > More power







Traditional inverter | 149.5kW DC

SolarEdge | 200kW DC 34% more power

#### **OPTIMIZED MODULE PRODUCTION**

SolarEdge mitigates power losses due to mismatch between modules for maximum power generation from each module. With SolarEdge, weaker modules do not affect the strong ones. Performance benefits validated by leading third party testing facilities.

### Mismatch sources



### SIMPLIFIED ELECTRICAL DESIGN

Less electrical components for lower cost and improved reliability







SolarEdge system

### >Secure Your Investment

### **COST SAVING MAINTENANCE**

- > Free module-level monitoring