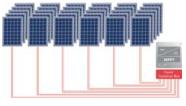

### Flexible site design > More modules on the roof > More power

Traditional inverter | 149.5kW DC

SolarEdge | 200kW DC 34% more power

### SIMPLIFIED ELECTRICAL DESIGN

Less electrical components for lower cost and improved reliability

SolarEdge system