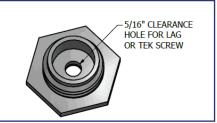

## Metal Roof Base Assembly

Self-Drilling screw or lag is not provided with assembly

### \*Attach the metal roof base to rafter with 5/16" X XX/X" SS lag bolt MIN 2-1/2" thread penetration into wood rafter. After the pilot hole for lag bolt has been drilled into the rafter, seal w/ Chemlink MI (OR EQUIV). (LOCALLY SOURCED LAG BOLT & 5/16in - 18 SS Flange Nut NOT INCLUDED)