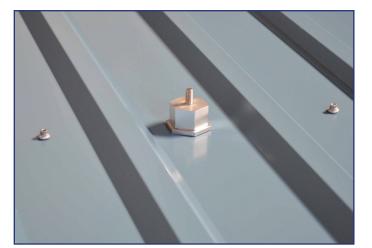

## Metal Roof Base Assembly

Self-Drilling screw or lag is not provided with assembly