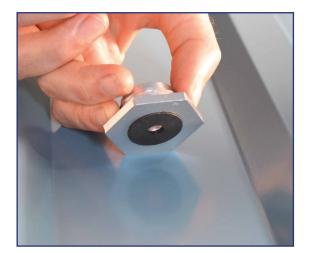

## Metal Roof Base Assembly

Self-Drilling screw or lag is not provided with assembly