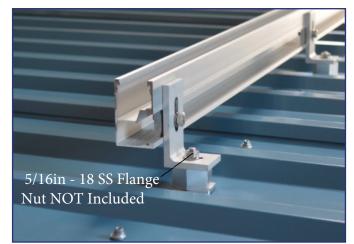

### \*Attach the metal roof base to rafter with 5/16" X XX/X" SS lag bolt MIN 2-1/2" thread penetration into wood rafter. After the pilot hole for lag bolt has been drilled into the rafter, seal w/ Chemlink MI (OR EQUIV). (LOCALLY SOURCED LAG BOLT & 5/16in - 18 SS Flange Nut NOT INCLUDED)