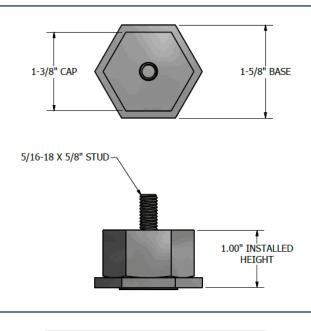

## **Metal Roof Base Dimensions**

877-732-2860 www.snapnrack.com contact@snapnrack.com

# **Series 100 Metal Roof Base**

The Metal Roof Base (MRB) provides a robust, self-sealing mounting base for common corrugated metal roof profiles with a flat mounting surface. The base seals to the roof with an integral EPDM Rubber Washer and a sealing top cap. The completed assembly has a 5/16" stud compatible with existing SnapNrack components. The MRB can't be beat for ease of installation and reliability over the service life of the system.