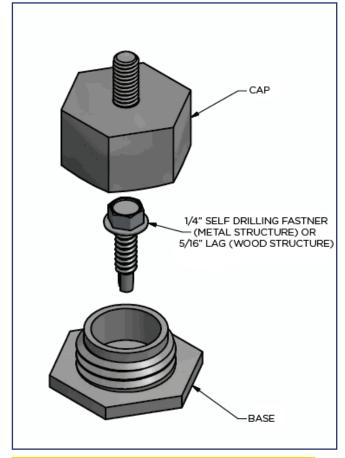

## Metal Roof Base Assembly

Self-Drilling screw or lag is not provided with assembly

### \*Attach the metal roof base to rafter with 5/16" X XX/X" SS lag bolt MIN 2-1/2" thread penetration into wood rafter. After the pilot hole for lag bolt has been drilled into the rafter, seal w/ Chemlink MI (OR EQUIV). (LOCALLY SOURCED LAG BOLT & 5/16in - 18 SS Flange Nut NOT INCLUDED)