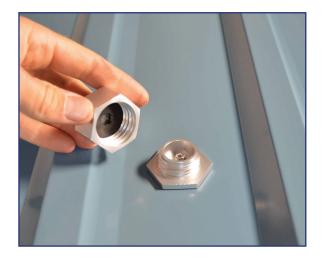

## Metal Roof Base Assembly

Self-Drilling screw or lag is not provided with assembly