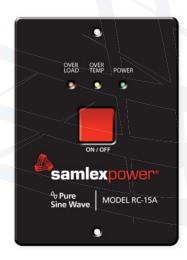

Optional remote control for use with PST Series 600 and 1000 Watt inverter models.

Inverter Remote Control Model RC-15A

## **Design Features**

- Remote push button ON/OFF
- LED indicators for overload, over temperature and power
- Includes 15' cable
- Sold separately