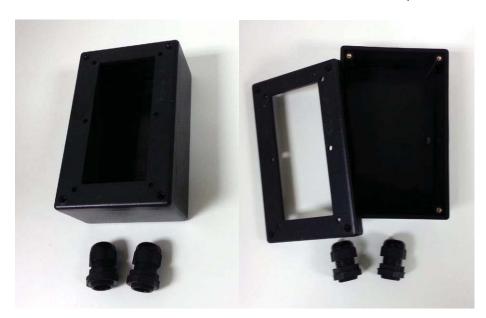

This heavy duty plastic electronics enclosure is made with acrylonitrile butadiene styrene (ABS). It meets the IP54 standard. This enclosure has an UL 94 HV Flammability rating.

This enclosure comes with a faceplate cut out to meet the requirements for the Wind Control Panel allowing for direct drop-in mounting. Included in the kit, are 2 wire bushing and 6 matching sets of hardware to mount the Wind Control Panel (sold separately). There are no pre-drilled mounting holes or wire knockouts which allows it to be installed to your requirements. \* Some drilling is required.

Dimensions: 6.6" x 4.2" x 2.1"

Part Number: 2-ARAC-106 -WCP Enclosure - MSRP \$59