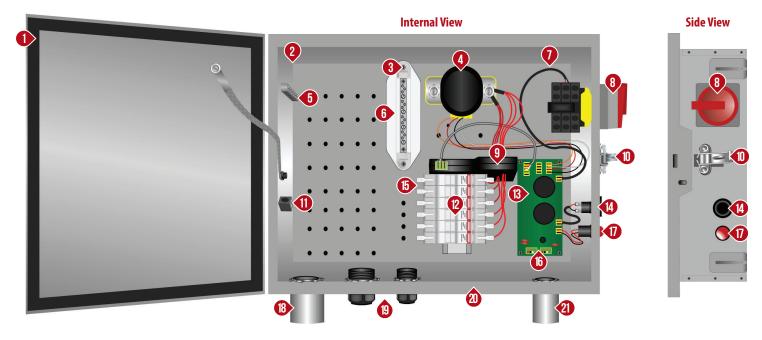

## **FLEXware ICS Plus Combiner Box Features**

- 1 Type 3R Enclosure with Gasketed Lid
- 2 Removable Component Panel
- Negative Terminal Bus Bar
- Main PV Contactor
- Ground Terminal Bus Bar.
- **6** PV Grounded Connections
- Internal Pre-Wiring
- 8 PV Combiner Disconnect
- Arc Fault Detection Device
- Security Latch
- Ground Cable Terminal
- 12 Fuse Holders
- Combiner Control Board
- Arc Fault Self-Test Button
- **(B)** PV Ungrounded Connections
- RSI Communications
- Arc Fault Annunciator
- PV Output Conduit
- PV Cable Glands
- Surge Protection Device Knockout
- **2** RSI Communications and Power Knockout