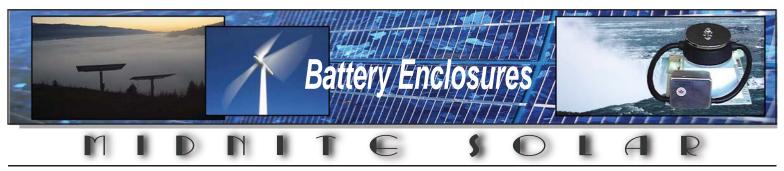

### **MNBE-B**

34W x 15.25D x 34H 8 Golf Cart (shown) 8 Group 31 Ships knocked down 2 Boxes Ship Wt 102 LB

**MNBE-D** 

34W x 15.25D x 41.14H 8 GVX3050 (2 shelf) 8 Golf Cart (2 shelf) 8 Group 31 (2 shelf) 12 Golf Cart (3 shelf) 12 Group 31 (3 shelf) Shown with 8 GVX3050 Two shelves standard MNBCD Shelf Optional Ships knocked down in two boxes Ship Wt 116 LB