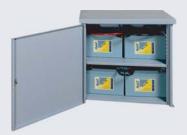

### **MNBE-C (3 shelf)**

34W x 15.25D x 55H 12 Golf Cart 12 Group 31 12 GVX3050 Concorde 2 shelf for 8 L16's 4 shelf for four 8D's Ships motor freight Ship Wt 190 LB

29W x 14.5D x 28H

for 4 quantity 8 D's

### MNBE-CL16 (2 shelf)

Battery Enclosure with locking door and two shelves. Holds eight sealed L-16 batteries. Gray powder coated steel. Same dimensions as the MNBE-C.

**MNBE-C8D (4 shelf)** Battery Enclosure with locking door and four shelves. Holds four 8D batteries. Gray powder coated steel. Same dimensions as the MNBE-C.