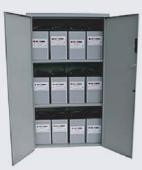

### **MNBE-B**

34W x 15.25D x 34H 8 Golf Cart (shown) 8 Group 31 Ships knocked down 2 Boxes Ship Wt 102 LB

**MNBE-D** 

34W x 15.25D x 41.14H 8 GVX3050 (2 shelf) 8 Golf Cart (2 shelf) 8 Group 31 (2 shelf) 12 Golf Cart (3 shelf) 12 Group 31 (3 shelf) Shown with 8 GVX3050 Two shelves standard MNBCD Shelf Optional Ships knocked down in two boxes Ship Wt 116 LB