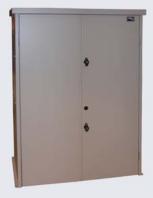

### MNBE-D3R (2 shelf) - Outdoor

Rain tight aluminum battery enclosure with locking door and two shelves. MNBE-D3R holds 8 GVX3050T or 8 golf cart or 8 group 31 batteries. Same dimensions as the MNBE-D.