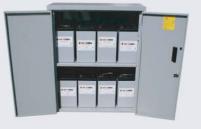

### **MNBE-C (3 shelf)**

34W x 15.25D x 55H 12 Golf Cart 12 Group 31 12 GVX3050 Concorde 2 shelf for 8 L16's 4 shelf for four 8D's Ships motor freight Ship Wt 190 LB

29W x 14.5D x 28H

for 4 quantity 8 D's

### MNBE-CL16 (2 shelf)

Battery Enclosure with locking door and two shelves. Holds eight sealed L-16 batteries. Gray powder coated steel. Same dimensions as the MNBE-C.

**MNBE-C8D (4 shelf)** Battery Enclosure with locking door and four shelves. Holds four 8D batteries. Gray powder coated steel. Same dimensions as the MNBE-C.