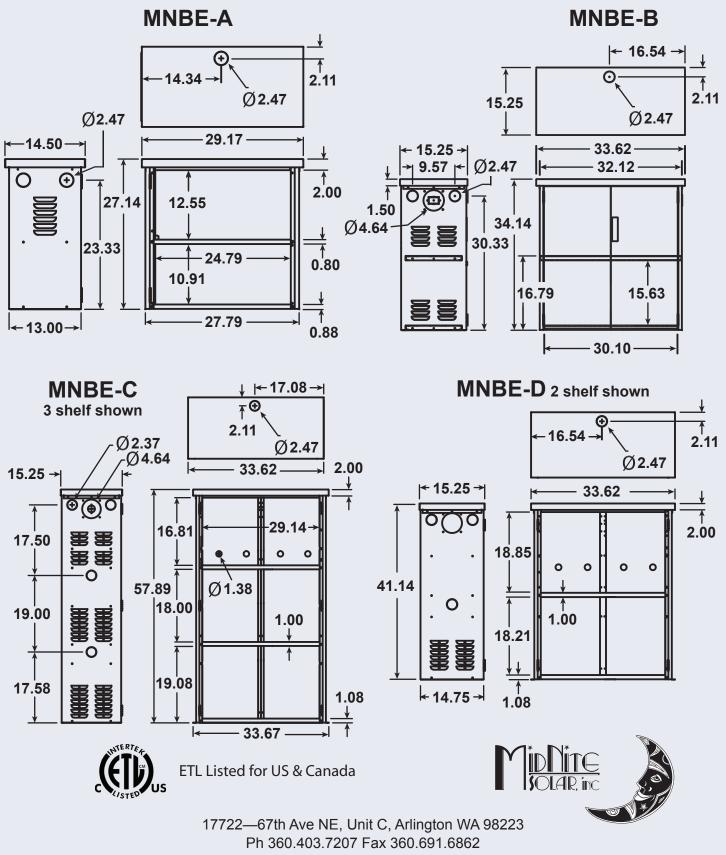

#### **MNBE-A**

### **MNBE-C (3 shelf)**

34W x 15.25D x 55H 12 Golf Cart 12 Group 31 12 GVX3050 Concorde 2 shelf for 8 L16's 4 shelf for four 8D's Ships motor freight Ship Wt 190 LB

29W x 14.5D x 28H

for 4 quantity 8 D's

Stack 2 cabinets vertical

4 Group 31 end to end

6 Group 32 side by side

Ships knocked down Ship Wt 71 LB

28D

### **MNBE-B**

34W x 15.25D x 34H 8 Golf Cart (shown) 8 Group 31 Ships knocked down 2 Boxes Ship Wt 102 LB

**MNBE-D** 

34W x 15.25D x 41.14H 8 GVX3050 (2 shelf) 8 Golf Cart (2 shelf) 8 Group 31 (2 shelf) 12 Golf Cart (3 shelf) 12 Group 31 (3 shelf) Shown with 8 GVX3050 Two shelves standard MNBCD Shelf Optional Ships knocked down in two boxes Ship Wt 116 LB

### MNBE-CL16 (2 shelf)

Battery Enclosure with locking door and two shelves. Holds eight sealed L-16 batteries. Gray powder coated steel. Same dimensions as the MNBE-C.

**MNBE-C8D (4 shelf)** Battery Enclosure with locking door and four shelves. Holds four 8D batteries. Gray powder coated steel. Same dimensions as the MNBE-C.

### **MNBE-E**

Battery Enclosure with locking door and two shelves. Holds eight L16 batteries or 12 group 31 or golf cart batteries with optional third shelf (MN-Shelf) or use the optional third shelf (MN-Shelf) to hold the charge controller.

14.75 x 33.62 x 47.41 Ship Wt - Box 1: 53 Lbs Box 2: 74 Lbs

<sup>(</sup>See large backup kits)

www.midnitesolar.com