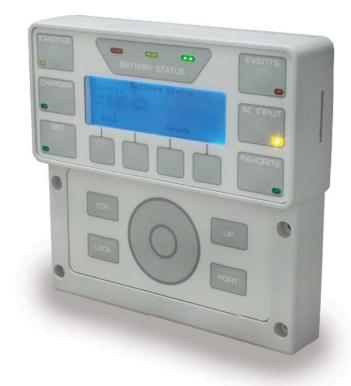

The MATE3 System Display and Controller make it easier than ever to program and monitor a complete OutBack Power system. An intuitive user interface and integrated system configuration wizard make system setup and programming quick and seamless. The ability to set unique multi-level user passwords makes it possible to secure critical system settings from unintended changes while still allowing open access to necessary functions.

Other features making system management simpler include an easy-to-read graphical backlit LCD display, improved tactile buttons, and user programmable "favorite" keys for immediate access to the most wanted features. An intuitive scroll wheel interface allows easy adjustment of system set points. Expandable SD card memory increases data logging capacity as well as making it easy to upgrade units in the field.

A built-in clock and calendar function enables timer-based programming of inverter and charger operation. This setting allows the system to work with time-of-day power rates or to limit a generator's run time to a specific time period of the day or week. All settings are stored in on-board memory to eliminate the need to reprogram in the event of a system shutdown or battery replacement. The MATE3 supports web-server access via an intranet to allow monitoring of an OutBack system.