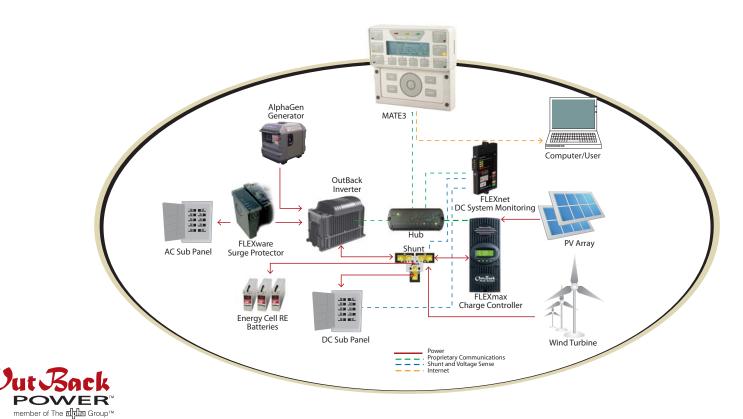

The MATE3 System Display and Controller make it easier than ever to program and monitor a complete OutBack Power system. An intuitive user interface and integrated system configuration wizard make system setup and programming quick and seamless. The ability to set unique multi-level user passwords makes it possible to secure critical system settings from unintended changes while still allowing open access to necessary functions.

A built-in clock and calendar function enables timer-based programming of inverter and charger operation. This setting allows the system to work with time-of-day power rates or to limit a generator's run time to a specific time period of the day or week. All settings are stored in on-board memory to eliminate the need to reprogram in the event of a system shutdown or battery replacement. The MATE3 supports web-server access via an intranet to allow monitoring of an OutBack system.