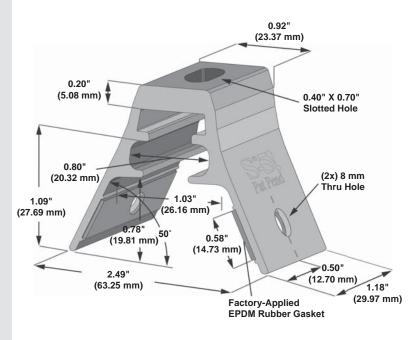

# RibBracket<sup>™</sup> Mini

## RibBracket™

RibBracket™ can be used to mount almost anything onto the most common exposed-fastened, trapezoidal roof profiles marketed in North America today. No messy sealants to apply! No chance for leaks! The RibBracket comes with a factory-applied EPDM rubber gasket seal already on the base, and the S-5!®-patented reservoir conceals the EPDM from UV exposure, preventing drying and cracks.

Installation is simple! The RibBracket is mounted directly onto the crown of the panel, straddling the profile. No surface preparation is necessary; simply wipe away excess oil and debris, align, and apply. Secure through the pre-punched holes using the appropriate fasteners or Bulb-tite rivets for the supporting roof material.

The right way to attach almost anything to metal roofs!

The slotted top hole, which accommodates standard M8 nuts and bolts, simplifies alignment and maximizes flexibility in attaching ancillaries.

RibBracket<sup>™</sup> is the perfect attachment solution for specific North American trapezoidal, exposed-fastened metal roofs! It can be used for almost any attachment need. No messy sealants to apply. The factory-applied EPDM rubber gasket weather-proofs and makes installation easy!

Each **RibBracket™** comes with a factory-applied EPDM rubber gasket on the base. A structural aluminum attachment bracket, RibBracket is compatible with most common metal roofing materials and many North American trapezoidal profiles. For design assistance, ask your distributor, or visit **www.S-5.com** for the independent lab test data that can be used for load-critical designs and applications. Also, please visit our website for more information including metallurgical compatibilities and specifications. S-5!® holding strength is unmatched in the industry.