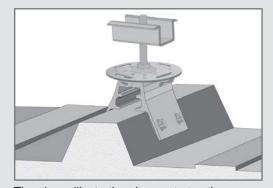

### **Example Applications**

All pre-punched holes must be used to achieve tested strength. Fasteners included.

The above illustration demonstrates the RibBracket with the S-5-PV Kit attached.