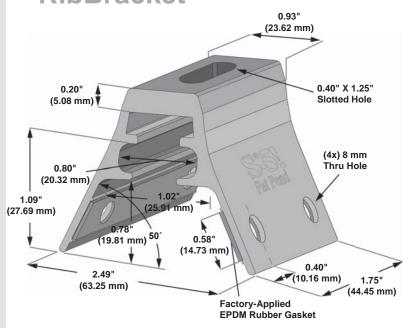

# RibBracket™

## RibBracket™

RibBracket™ can be used to mount almost anything onto the most common exposed-fastened, trapezoidal roof profiles marketed in North America today. No messy sealants to apply! No chance for leaks! The RibBracket comes with a factory-applied EPDM rubber gasket seal already on the base, and the S-5!®-patented reservoir conceals the EPDM from UV exposure, preventing drying and cracks.

Installation is simple! The RibBracket is mounted directly onto the crown of the panel, straddling the profile. No surface preparation is necessary; simply wipe away excess oil and debris, align, and apply. Secure through the pre-punched holes using the appropriate fasteners or Bulb-tite rivets for the supporting roof material.

The right way to attach almost anything to metal roofs!

The slotted top hole, which accommodates standard M8 nuts and bolts, simplifies alignment and maximizes flexibility in attaching ancillaries.

RibBracket<sup>™</sup> is the perfect attachment solution for specific North American trapezoidal, exposed-fastened metal roofs! It can be used for almost any attachment need. No messy sealants to apply. The factory-applied EPDM rubber gasket weather-proofs and makes installation easy!

Each **RibBracket™** comes with a factory-applied EPDM rubber gasket on the base. A structural aluminum attachment bracket, RibBracket is compatible with most common metal roofing materials and many North American trapezoidal profiles. For design assistance, ask your distributor, or visit **www.S-5.com** for the independent lab test data that can be used for load-critical designs and applications. Also, please visit our website for more information including metallurgical compatibilities and specifications. S-5!® holding strength is unmatched in the industry.