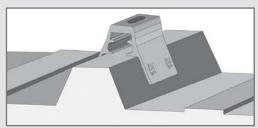

ned metal roofs! It can be used for almost any attachment need. No messy sealants to apply. The factory-applied EPDM rubber gasket weather-proofs and makes installation easy!

Each **RibBracket™** comes with a factory-applied EPDM rubber gasket on the base. A structural aluminum attachment bracket, RibBracket is compatible with most common metal roofing materials and many North American trapezoidal profiles. For design assistance, ask your distributor, or visit **www.S-5.com** for the independent lab test data that can be used for load-critical designs and applications. Also, please visit our website for more information including metallurgical compatibilities and specifications. S-5!® holding strength is unmatched in the industry.

### **Example Profile**



### **Example Applications**



All pre-punched holes must be used to achieve tested strength. Fasteners included.



The above illustration demonstrates the RibBracket with the S-5-PV Kit attached.

# RibBracket™



# RibBracket<sup>™</sup> Mini



#### S-5!® Warning! Please use this product responsibly!

Products are protected by multiple U.S. and foreign patents. For published data regarding holding strength, fastener torque, patents, and trademarks, visit the S-5! website at www.S-5.com.

Copyright 2015, Metal Roof Innovations, Ltd. S-5! aggressively protects its patents, trademarks, and copyrights. Version 040716.

Distributed by