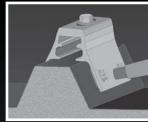

### **Example Profile**

Installation is simple! The RibBracket is mounted directly onto the crown of the panel, straddling the profile. No surface preparation is necessary; simply wipe away excess oil and debris, align, and apply. Secure through the pre-punched holes using the appropriate fasteners or Bulb-tite rivets for the supporting roof material.